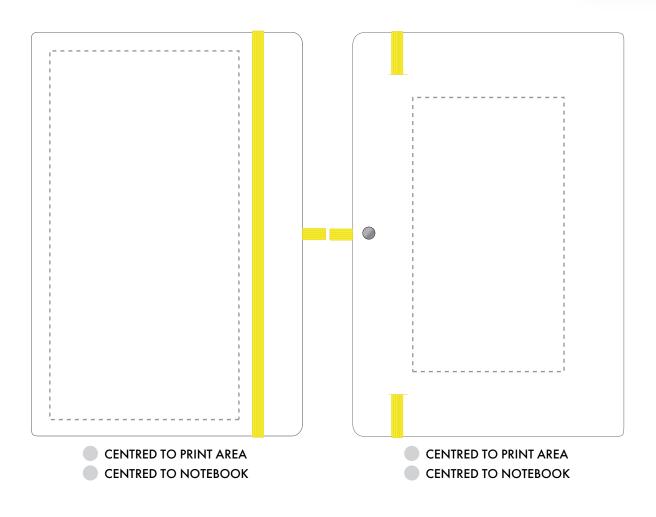

## **PANTONE REFERENCE(S)**

Full colour printing

Due to the nature of the product the print position may vary by 2 - 3 mm

Product Image for visualisation - colours may vary

ARTWORK SCALE 50%

The dashed line is to demonstrate print area and will not appear on your printed item

| ARTWORK SCALE 100%<br>Max print area: 195mm x 100mm |        | ARTWORK SCALE 100%<br>Max print area: 145mm x 80mm |
|-----------------------------------------------------|--------|----------------------------------------------------|
|                                                     |        | ,                                                  |
|                                                     |        | 1<br>                                              |
|                                                     |        | 1<br>1<br>1                                        |
|                                                     | 1      |                                                    |
|                                                     | I<br>I |                                                    |
|                                                     | 1      |                                                    |
|                                                     |        | <br>                                               |
|                                                     |        | 1<br>                                              |
|                                                     |        | 1<br>1<br>1                                        |
|                                                     |        |                                                    |
|                                                     |        |                                                    |
|                                                     | 1      |                                                    |
|                                                     | 1      | I<br>I                                             |
|                                                     |        | 1<br>1<br>1                                        |
|                                                     |        | <br>                                               |
|                                                     |        |                                                    |
|                                                     |        |                                                    |
|                                                     |        |                                                    |
|                                                     | 1      | I<br>I                                             |
|                                                     | 1      | <br>                                               |
|                                                     |        | 1<br>1<br>1                                        |
|                                                     |        | <br>                                               |
|                                                     |        |                                                    |
|                                                     |        |                                                    |
|                                                     |        |                                                    |
|                                                     | <br>   |                                                    |
|                                                     | 1      |                                                    |
|                                                     |        |                                                    |
|                                                     |        |                                                    |
|                                                     | -      |                                                    |
|                                                     |        |                                                    |